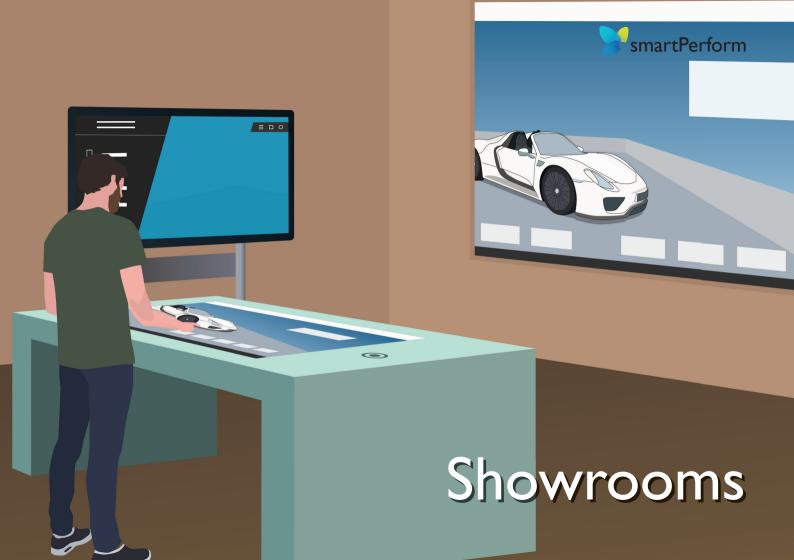

#### Showrooms

Guided tours through full courses with outdated exhibits are finally over. Virtualization allows a space-saving and efficient presentation of your portfolio. Through intuitive, customized smartPerform interfaces as well as by specific processes, even new speakers and presenters will navigate quickly and confidently in the visitor presentation. The networked operation allows for quick and easy updating of content from the comfort of your workplace. With features for personal identification, individualized greetings and tools for collaborative meetings, you can ensure a lasting impression on your visitors.