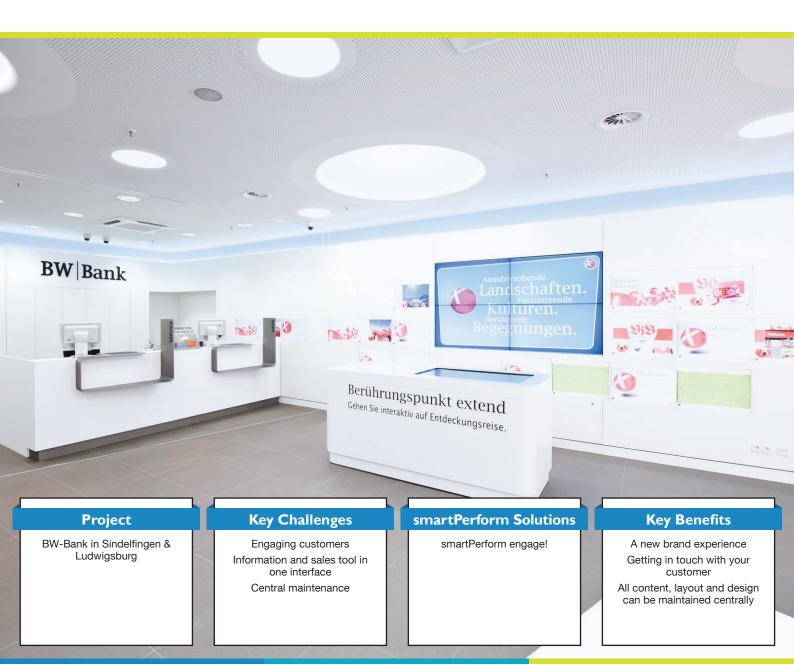

Customers do their banking activities more and more online and via mobile devices. Therefore, branches need to enhance their visitor experience in order to draw more customers to the branch. The BW-Bank has successfully tackled this challenge. It enhanced its branch offices in Sindelfingen and Ludwigsburg with an interactive brand touch-point, offering all online-services in a touch-optimized solution and complementing the human services as part of a modern service experience, you'd rather expect in a premium fashion store.

#### **SOLUTION**

The BW-Bank chose smartPerform to put together single applications and media content into one unique brand experience engaging customers of all ages and backgrounds.

smartPerform is the exact fit to the banks software requirements:

As a multi-touch interface, it can be used by several people at the same time. Content can be, if needed, put on a vertical 2x2 screen to present to a larger audience. All content integrated in smartPerform is created by the BW Bank themselves and various installations at different locations can be controlled, configured and updated centrally from the bank's headquarters. No development skills are needed, as all graphics and contents can be easily integrated. All common document-types can be included as well as external applications, such as games. In the context of banks of particular importance, smartPerform fulfills the strictest safety-restrictions of the bank's IT policy.